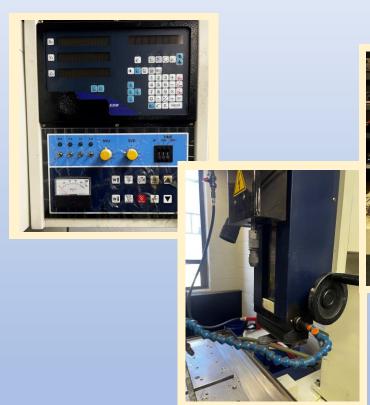

## 2013 BELMONT SY-2535 Manual CNC High Speed EDM Drill

- One Button Cycle Start
- Programmable Wear Compensation
  Percentage
- Audible Edge Finding & Automatic Center
  Calculation
- Soft Spark
- Auxiliary I/O
- Linear Glass Scales with 5 Micron Resolution
- Travel: X 13.7" x Y 9.8" x Z 15.7"(350mm x 250mm x 400mm)