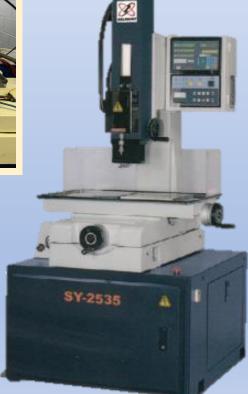

## 2013 BELMONT SY-2535 Manual CNC High Speed EDM Drill

- One Button Cycle Start
- Programmable Wear Compensation
  Percentage
- Audible Edge Finding & Automatic Center
  Calculation
- Soft Spark
- Auxiliary I/O
- Linear Glass Scales with 5 Micron Resolution
- Travel: X 13.7" x Y 9.8" x Z 15.7"(350mm x 250mm x 400mm)